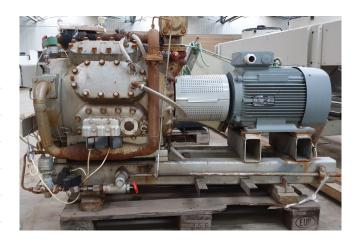

#### **Used Sabroe TCMO 28**

Used Sabroe TCMO 28 two-stage reciprocating compressor. Complete with VEM electromotor 50 Hz - 18,5 kW - 1460 RPM, safety pressure switches and gauges.

\*Why choose for HOSBV? Were not only the largest used refrigeration specialist in Europe, but also, we deliver all equipment including an extensive test, warranty and an industrial cleaning. \*Optionally we can also perform a new paint job and arrange the logistics.