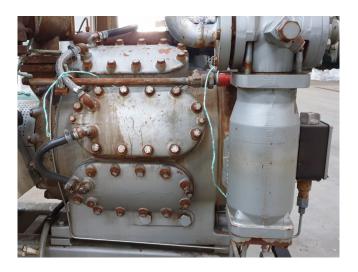

#### **Used Sabroe TCMO 28**

Used Sabroe TCMO 28 two-stage reciprocating compressor. Complete with VEM electromotor 50 Hz - 18,5 kW - 1460 RPM, safety pressure switches and gauges.

\*Why choose for HOSBV? Were not only the largest used refrigeration specialist in Europe, but also, we deliver all equipment including an extensive test, warranty and an industrial cleaning. \*Optionally we can also perform a new paint job and arrange the logistics.