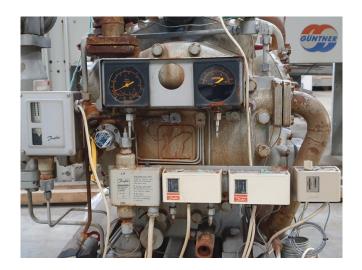

## **Specifications**

| Brand                    | Sabroe          |
|--------------------------|-----------------|
| Туре                     | TCMO 28         |
| Refrigerant              | NH 3 (ammonia)  |
| kW at -20°C/+40°C        | 52,7            |
| kW at -30°C/+40°C        | 32,4            |
| kW at -40°C/+40°C        | 18,7            |
| On steel base frame      | ✓               |
| Pressure safety switches | /               |
| Hp/Lp/Op                 |                 |
| Pressure gauges          | ✓               |
| Hp/Lp/Op                 |                 |
| Sight Glass              | /               |
| m3 / h                   | 142             |
| Sizes                    | 1540x890x940 mm |
|                          | (LxWxH)         |
| Stock                    | 1               |