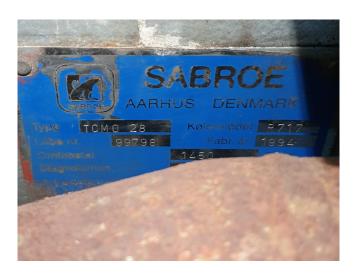

## **Specifications**

| Brand                    | Sabroe          |
|--------------------------|-----------------|
| Туре                     | TCMO 28         |
| Refrigerant              | NH 3 (ammonia)  |
| kW at -20°C/+40°C        | 52,7            |
| kW at -30°C/+40°C        | 32,4            |
| kW at -40°C/+40°C        | 18,7            |
| On steel base frame      | ✓               |
| Pressure safety switches | /               |
| Hp/Lp/Op                 |                 |
| Pressure gauges          | ✓               |
| Hp/Lp/Op                 |                 |
| Sight Glass              | /               |
| m3 / h                   | 142             |
| Sizes                    | 1540x890x940 mm |
|                          | (LxWxH)         |
| Stock                    | 1               |

#### **Used Sabroe TCMO 28**

Used Sabroe TCMO 28 two-stage reciprocating compressor. Complete with VEM electromotor 50 Hz - 18,5 kW - 1460 RPM, safety pressure switches and gauges.

\*Why choose for HOSBV? Were not only the largest used refrigeration specialist in Europe, but also, we deliver all equipment including an extensive test, warranty and an industrial cleaning. \*Optionally we can also perform a new paint job and arrange the logistics.