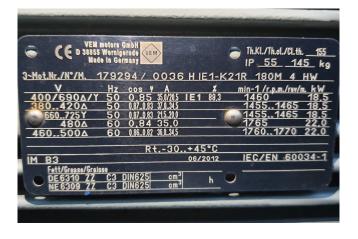

#### **Used Sabroe TCMO 28**

Used Sabroe TCMO 28 two-stage reciprocating compressor. Complete with VEM electromotor 50 Hz - 18,5 kW - 1460 RPM, safety pressure switches and gauges.

\*Why choose for HOSBV? Were not only the largest used refrigeration specialist in Europe, but also, we deliver all equipment including an extensive test, warranty and an industrial cleaning. \*Optionally we can also perform a new paint job and arrange the logistics.