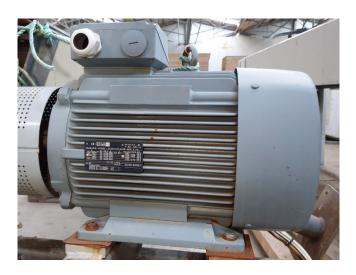

#### **Used Sabroe TCMO 28**

Used Sabroe TCMO 28 two-stage reciprocating compressor. Complete with VEM electromotor 50 Hz - 18,5 kW - 1460 RPM, safety pressure switches and gauges.

\*Why choose for HOSBV? Were not only the largest used refrigeration specialist in Europe, but also, we deliver all equipment including an extensive test, warranty and an industrial cleaning. \*Optionally we can also perform a new paint job and arrange the logistics.